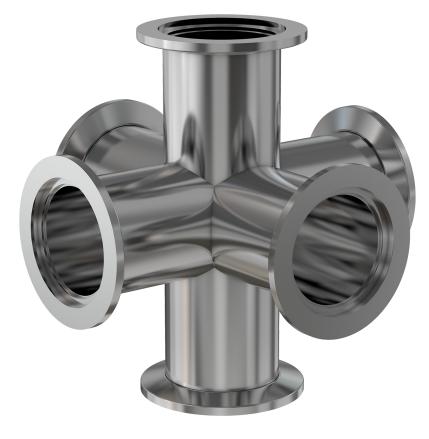

# ISO-KF6-way cross NW-406-way cross

Part number: 6C-NW-40B

## ISO-KF 6-way cross NW-40 6-way cross

- ISO-KF flanges are manufactured in accordance with DIN 28403 and ISO 2861
- Most common standard lengths and sizes listed
- Many others available, including a range of 316L material and preps for metric tubing
- Contact us at 800-824-4166 if you can't find exactly what you need

#### 6C-NW-40B

| Parameters        | Specifications                                                                             |
|-------------------|--------------------------------------------------------------------------------------------|
| Flange Size       | DN 40 ISO-KF                                                                               |
| Cross Type        | 6-Way                                                                                      |
| Material          | 304 stainless                                                                              |
| Tube OD           | 1-1/2"                                                                                     |
| Port Length       | 2.40"                                                                                      |
| Vacuum Range      | FKM: 1 · 10 <sup>-8</sup> mbar to 1 bar<br>Metal seal: 1 · 10 <sup>-10</sup> mbar to 1 bar |
| Temperature Range | FKM: -20 °C to 180 °C<br>Metal seal: -270 °C to 150 °C                                     |
| Weight            | 1.46 lbs                                                                                   |