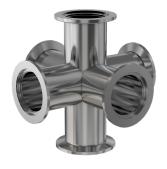

# ISO-KF6-way cross NW-406-way cross

Part number: 6C-NW-40B

## ISO-KF 6-way cross NW-40 6-way cross

- ISO-KF flanges are manufactured in accordance with DIN 28403 and ISO 2861
- Most common standard lengths and sizes listed
- Many others available, including a range of 316L material and preps for metric tubing
- Contact us at 800-824-4166 if you can't find exactly what you need

#### 6C-NW-40B

| Parameters        | Specifications                                                                             |
|-------------------|--------------------------------------------------------------------------------------------|
| Flange Size       | DN 40 ISO-KF                                                                               |
| Cross Type        | 6-Way                                                                                      |
| Material          | 304 stainless                                                                              |
| Tube OD           | 1-1/2"                                                                                     |
| Port Length       | 2.40"                                                                                      |
| Vacuum Range      | FKM: 1 · 10 <sup>-8</sup> mbar to 1 bar<br>Metal seal: 1 · 10 <sup>-10</sup> mbar to 1 bar |
| Temperature Range | FKM: -20 °C to 180 °C<br>Metal seal: -270 °C to 150 °C                                     |
| Weight            | 1.46 lbs                                                                                   |