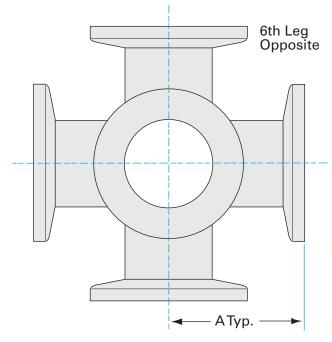

# ISO-KF6-way cross NW-406-way cross

Part number: 6C-NW-40B

## ISO-KF 6-way cross NW-40 6-way cross

- ISO-KF flanges are manufactured in accordance with DIN 28403 and ISO 2861
- Most common standard lengths and sizes listed
- Many others available, including a range of 316L material and preps for metric tubing
- Contact us at 800-824-4166 if you can't find exactly what you need

# Dimensions (in inches) Dim A 2.40"

#### 6C-NW-40B

| Parameters        | Specifications                                                                             |
|-------------------|--------------------------------------------------------------------------------------------|
| Flange Size       | DN 40 ISO-KF                                                                               |
| Cross Type        | 6-Way                                                                                      |
| Material          | 304 stainless                                                                              |
| Tube OD           | 1-1/2"                                                                                     |
| Port Length       | 2.40"                                                                                      |
| Vacuum Range      | FKM: 1 · 10 <sup>-8</sup> mbar to 1 bar<br>Metal seal: 1 · 10 <sup>-10</sup> mbar to 1 bar |
| Temperature Range | FKM: -20 °C to 180 °C<br>Metal seal: -270 °C to 150 °C                                     |
| Weight            | 1.46 lbs                                                                                   |